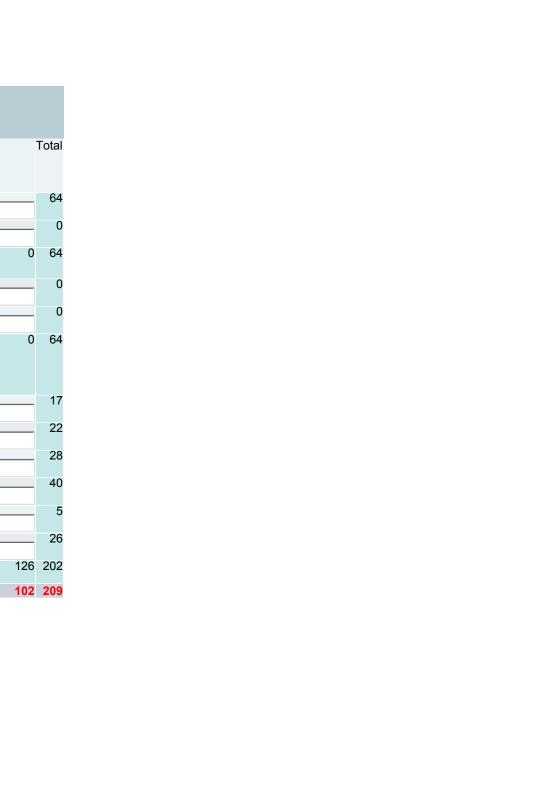

| • | Yes | 0 | No |
|---|-----|---|----|
|   |     |   |    |

Part A - Employees by Assigned Position - Full-time staff

| Part A - Employees by Ass                                                                                   |                            |                            |                                             |                   |       |
|-------------------------------------------------------------------------------------------------------------|----------------------------|----------------------------|---------------------------------------------|-------------------|-------|
| Number of <u>full-time</u> staff by faculty                                                                 | y status and primary funct | tion/occupational activity |                                             |                   |       |
|                                                                                                             |                            |                            |                                             |                   |       |
|                                                                                                             | A                          | As of November 1, 2010     |                                             |                   |       |
| Primary function/                                                                                           |                            | Faculty status             |                                             |                   | Total |
| occupational activity (mutually exclusive categories)                                                       | <u>Tenured</u>             | On tenure track            | Not on<br>tenure track/<br>no tenure system | faculty<br>status |       |
| Primarily instruction                                                                                       | 38                         | 8                          | 18                                          |                   | 64    |
| Instruction/research/public service                                                                         |                            |                            |                                             |                   | . 0   |
| Primarily instruction + Instruction/research/public service                                                 | 38                         | 8                          | 18                                          | 0                 | 64    |
| Primarily research                                                                                          |                            |                            |                                             |                   | . 0   |
| Primarily public service                                                                                    |                            |                            |                                             |                   | . 0   |
| Primarily instruction + Instruction/research/public service + Primarily research + Primarily public service | 38                         | 8                          | 18                                          | 0                 | 64    |
| Executive/administrative/managerial                                                                         | 5                          |                            |                                             | 12                | . 17  |
| Other professionals (support/service)                                                                       | 4                          |                            | 3                                           | 15                | 22    |
| Technical and paraprofessionals                                                                             |                            |                            |                                             | 28                | . 28  |
| Clerical and secretarial                                                                                    |                            |                            |                                             | 40                | 40    |
| Skilled crafts                                                                                              |                            |                            |                                             | 5                 | . 5   |
| Service/Maintenance                                                                                         |                            |                            |                                             | 26                | 26    |
| Total full time                                                                                             | 47                         | 8                          | <b>1</b> 21                                 | 100               | 202   |
| Total from prior year                                                                                       | 44                         | 9                          | 54                                          | 102               | 209   |