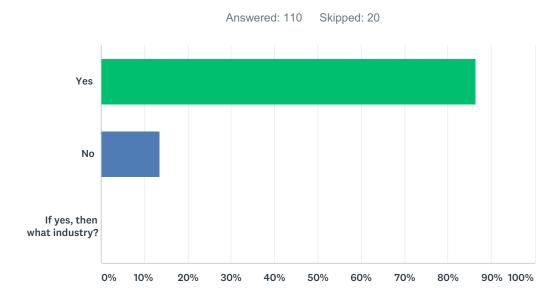

## Q5 Are you currently employed?

| ANSWER CHOICES              | RESPONSES |     |
|-----------------------------|-----------|-----|
| Yes                         | 86.36%    | 95  |
| No                          | 13.64%    | 15  |
| If yes, then what industry? | 0.00%     | 0   |
| TOTAL                       |           | 110 |